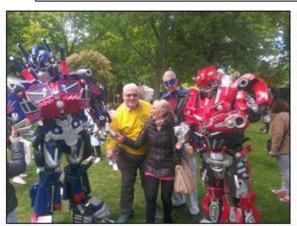

In May a group from Borehamwood, which included the Town Mayor Cllr Clive Butchins, visited Fontenay Aux Roses Carnival Weekend, which was based on a theme of 'Super Hero's'

## Elstree & Borehamwood's super heroes descend on Fontenay Aux Roses

Between the 19<sup>th</sup> & 21<sup>st</sup> May saw a group of members from the association visit our French twin town of Fontenay Aux Roses. This year's visit was planned to coincide with Fontenay Aux Roses annual carnival. The theme of this year's event was 'Super Hero's'