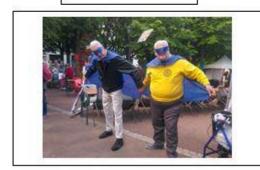

In May a group from Borehamwood, which included the Town Mayor Cllr Clive Butchins, visited Fontenay Aux Roses Carnival Weekend, which was based on a theme of 'Super Hero's'

## Elstree & Borehamwood's super heroes descend on Fontenay Aux Roses

Between the 19<sup>th</sup> & 21<sup>st</sup> May saw a group of members from the association visit our French twin town of Fontenay Aux Roses. This year's visit was planned to coincide with Fontenay Aux Roses annual carnival. The theme of this year's event was 'Super Hero's'