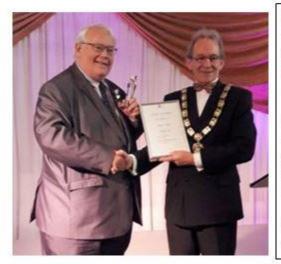

# Association member receives civic award for work within the community of Hertsmere

Nick Male, who has been involved with the twin town association for over twenty five years, was presented with a civic award on behalf of Hertsmere Borough Council, by Cllr Peter Rutledge, Mayor of Hertsmere Borough Council 2016-17, at the recent ceremony held at Elstree Studios.

Nick is also the chairman of the Hertsmere Acoustic Music Group which gives those with special educational needs a chance to perform. He also is the leader of The Senior Moments choir as well as a longstanding founder member of local folk group The Woodmen.

He also continues to support the Otter Swimming Club for the disabled started by his late father George.